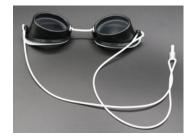

## 626 Laser Patient Goggle

## Features:

Our new 626 Laser Patient Goggle has many features, including:

- Laser lenses that allow visibility during the procedure
- New nose bridges that allow clinicians to use various size bridges
- White inserts made of silicone for patient comfort
- Ability to reduce cross contamination by using a new pair after each procedure
- Flexibility for use in both laser or IPL procedures
- Customizable lenses for a variety of lasers
- Option to cold sterilize or autoclave both silicone inserts and strap