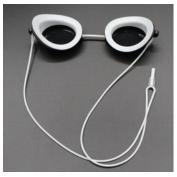

## Features:

Our new 626 Laser Patient Goggle has many features, including:

- Laser lenses that allow visibility during the procedure
- New nose bridges that allow clinicians to use various size bridges
- White inserts made of silicone for patient comfort
- Ability to reduce cross contamination by using a new pair after each procedure
- Flexibility for use in both laser or IPL procedures
- Customizable lenses for a variety of lasers
- Option to cold sterilize or autoclave both silicone inserts and strap