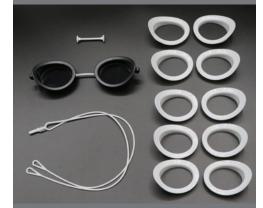

## **626 KIT INCLUDES:**

- 1 626 Laser Goggle
- 5 pairs silicone inserts
- 1 silicone head strap
- 2 silicone nose bridges
  - Pediatric size
  - Adult size

PRICE: \$250.00